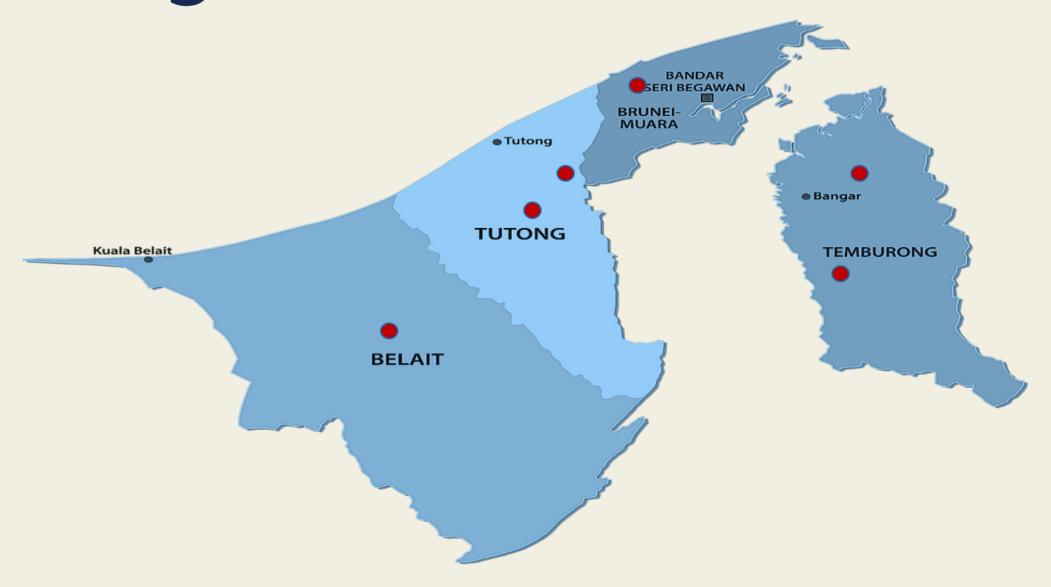

### Areas Available for Agriculture

#### **Brunei Muara**

Tungku B190 hectares

#### **Tutong**

**Batang Mitus Buah** 113 hectares

**F** Batang Mitus Halaman 70 hectares

Merangking26 hectares

#### **Temburong**

200 hectares Semabat 100 hectares